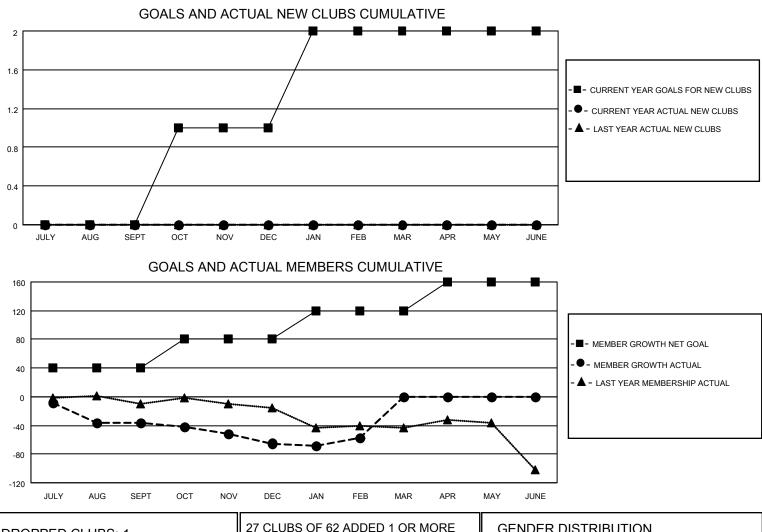

## LOCATION CALIFORNIA

District 4 A2

Results as of: 2/28/2021

| Clubs                 |               |           |               | Members               |                        |                         |                                                    |  |  |
|-----------------------|---------------|-----------|---------------|-----------------------|------------------------|-------------------------|----------------------------------------------------|--|--|
| RESULTS FOR 2020-2021 |               |           |               | RESULTS FOR 2020-2021 |                        |                         |                                                    |  |  |
| QUARTER               | NEW CLUB GOAL | NEW CLUBS | DROPPED CLUBS | QUARTER               | BER GROWTH NET<br>GOAL | MEMBER GROWTH<br>ACTUAL | DROPPED<br>MEMBERS ACTUAL<br>(including transfers) |  |  |
| JULY/AUG/SEPT         | 0             | 0         | 1             | JULY/AUG/SEPT         | 40                     | 24                      | 58                                                 |  |  |
| OCT/NOV/DEC           | 1             | 0         | 0             | OCT/NOV/DEC           | 40                     | 17                      | 42                                                 |  |  |
| JAN/FEB/MAR           | 1             | 0         | 0             | JAN/FEB/MAR           | 40                     | 53                      | 44                                                 |  |  |
| APR/MAY/JUNE          | 0             | 0         | 0             | APR/MAY/JUNE          | 40                     | 0                       | 0                                                  |  |  |

| DROPPED CLUBS: 1 |     | 27 CLUBS OF 62 ADDED 1 OR MORE | GENDER DISTRIBUTION                                           |                |     |
|------------------|-----|--------------------------------|---------------------------------------------------------------|----------------|-----|
|                  |     | NEW MEMBERS                    | MALE                                                          | 1,211 (71.11%) |     |
| DROPPED MEMBERS  |     |                                | FEMALE                                                        | 492 (28.89%)   |     |
| DECEASED         | 14  | CLICK HERE FOR CUMULATIVE      | TOTAL FAMILY UNIT MEMBERS250FAMILY MEMBERS PAYING HALF134DUES |                | 256 |
| CLUB CANCELLED   | 9   | MEMBERSHIP DATA                |                                                               |                | 404 |
| OTHER            | 121 |                                |                                                               |                | 134 |
| TOTAL            | 144 |                                |                                                               |                |     |
|                  |     |                                |                                                               |                |     |